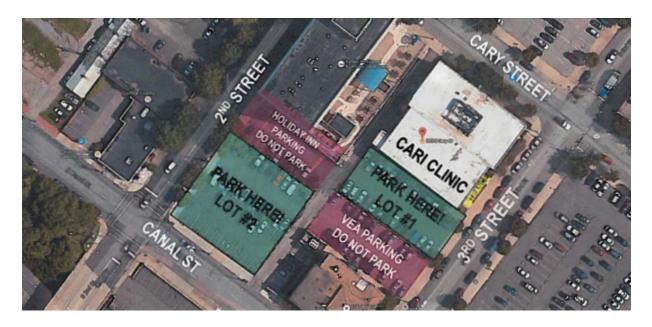

## **Parking**

CARI offers two free parking lots for its visitors:

- Lot #1: directly behind the CARI Clinic building on the clinic side of the red wall
- Lot #2: the corner of 2nd St. and Canal St. (but NOT on the Holiday Inn side)